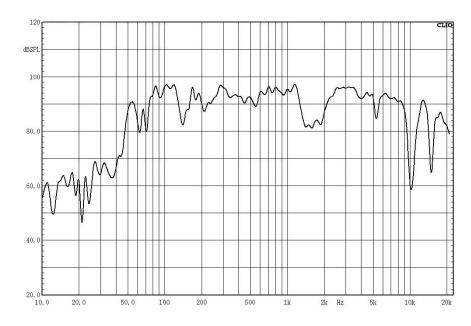

-----------------------------|
| Description        | 4.5" Ceiling Speaker                      |
| Rated Power Output | 3W-6W                                     |
| Line Input         | 100V or 70V                               |
| Frequency Response | 120Hz-18KHz                               |
| SPL(@1W/m)         | 92dB ±3db                                 |
| Speaker Unit       | 4.5" full range paper cone                |
| <b>Cutout Size</b> | 148mm                                     |
| Dimension          | 160D)×56(H)mm                             |
| Material           | ABS enclosure and metal grille in white   |
| Mounting Way       | In-ceiling spring clip quick installation |
| Weight             | 0.42kg                                    |

## Frequency Response VS SPL: